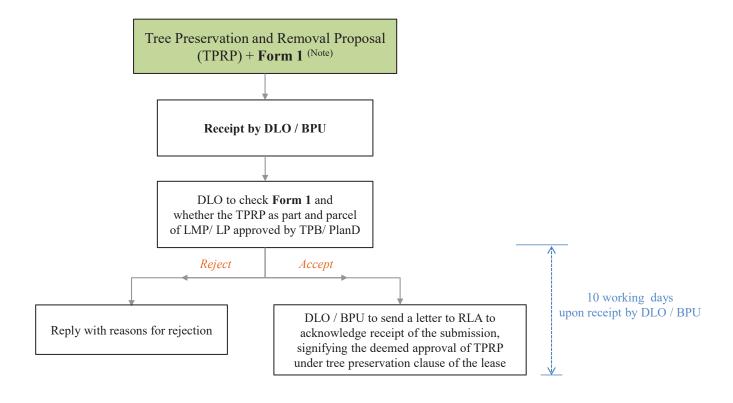

## Figure A: Procedure Flow Chart for Deemed Approval Submission

(submitted under Landscape Submission made in connection with Planning Application)

| Abbreviations |                                                            |      |                                        |
|---------------|------------------------------------------------------------|------|----------------------------------------|
| DLO           | District Lands Office includes Railway Development Section | LMP  | Landscape Master Plan                  |
|               | and other specialized sections of LandsD where appropriate | LP   | Landscape Proposal                     |
| BPU           | Building Plan Unit of LandsD                               | RLA  | Registered Landscape Architect         |
| PlanD         | Planning Department                                        | TPB  | Town Planning Board                    |
| LandsD        | Lands Department                                           | TPRP | Tree Preservation and Removal Proposal |
|               |                                                            |      |                                        |

## Note

Deemed Approval Submission for TPRP within lot as part and parcel of the landscape submission (LMP/LP) for compliance with planning conditions and/ or in support of planning application and approved by TPB/PlanD.